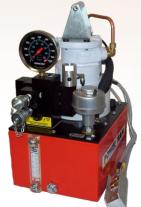

## RWP55

- Use where air is the preferred source of power
- Powerful 3hp motor starts under load
- External adjustable pressure regulator
- Retract side internal relief valve protects tool
- Use for double or single acting tools
- Pneumatic remote control with 25 Foot Cord