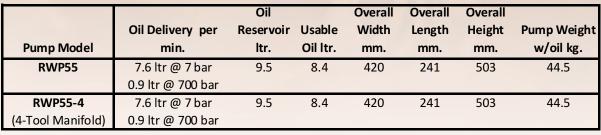

## RWP55

- Use where air is the preferred source of power
- Powerful 3hp motor starts under load
- External adjustable pressure regulator
- Retract side internal relief valve protects tool
- Use for double or single acting tools
- Pneumatic remote control with 25 Foot Cord